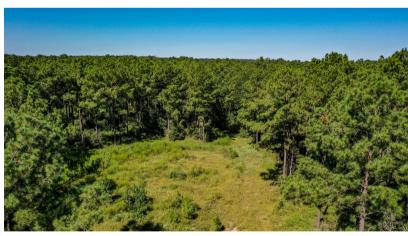

## TRINLADY PARK ROAD

8.6 +/- acres located just outside Trinity city limits. The land has nice rolling topography, with a dry creek traversing a portion of the property. Nice stand of softwoods offers plenty of privacy with a cleared area that would make a great homesite. Property is intersected by a county maintained road, with electric nearby. Land is high and dry with no known restriction and a low tax rate. Come make this property your own!