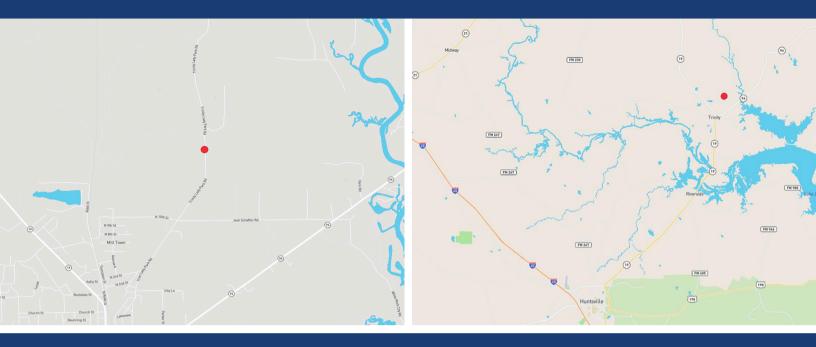

## TRINLADY PARK ROAD TRINITY, TEXAS

Directions: From Trinity, Take Hwy 94 to Groveton. Left on Trinlady Park Road. Property will be on left in 1.5 miles

Markham Realty
Selling Quality Texas Properties Since 1970
contact@markhamrealty.com
936-295-5989 | markhamrealty.com