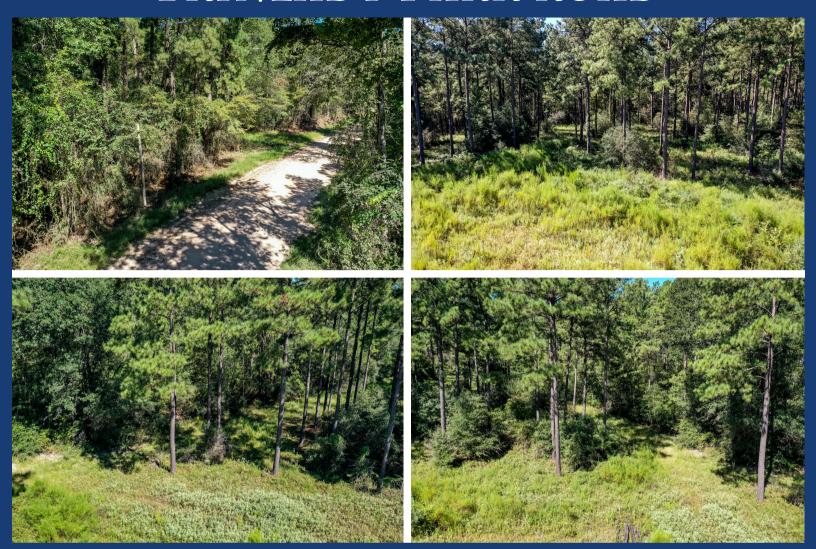

## TRINLADY PARK ROAD

8.6 +/- acres located just outside Trinity city limits. The land has nice rolling topography, with a dry creek traversing a portion of the property. Nice stand of softwoods offers plenty of privacy with a cleared area that would make a great homesite. Property is intersected by a county maintained road, with electric nearby. Land is high and dry with no known restriction and a low tax rate. Come make this property your own!