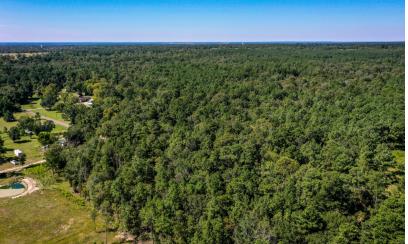

## TRINLADY PARK ROAD

8.6 +/- acres located just outside Trinity city limits. The land has nice rolling topography, with a dry creek traversing a portion of the property. Nice stand of softwoods offers plenty of privacy with a cleared area that would make a great homesite. Property is intersected by a county maintained road, with electric nearby. Land is high and dry with no known restriction and a low tax rate. Come make this property your own!