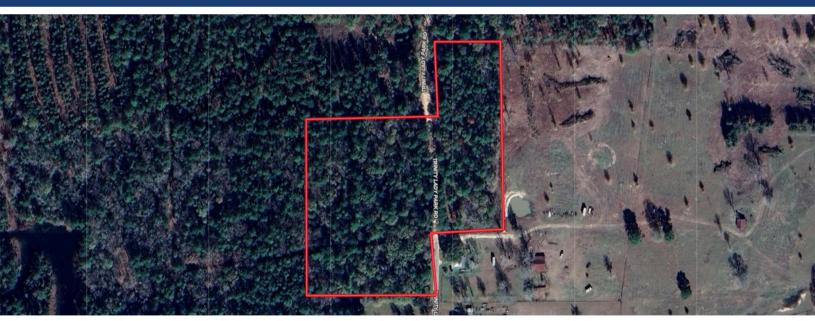

## TRINLADY PARK ROAD

8.6 +/- acres located just outside Trinity city limits. The land has nice rolling topography, with a dry creek traversing a portion of the property. Nice stand of softwoods offers plenty of privacy with a cleared area that would make a great homesite. Property is intersected by a county maintained road, with electric nearby. Land is high and dry with no known restriction and a low tax rate. Come make this property your own!

## TRINLADY PARK ROAD TRINITY, TEXAS

Directions: From Trinity, Take Hwy 94 to Groveton. Left on Trinlady Park Road. Property will be on left in 1.5 miles

Markham Realty
Selling Quality Texas Properties Since 1970
contact@markhamrealty.com
936-295-5989 | markhamrealty.com