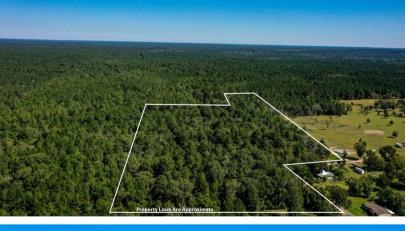

## TRINLADY PARK ROAD

8.6 +/- acres located just outside Trinity city limits. The land has nice rolling topography, with a dry creek traversing a portion of the property. Nice stand of softwoods offers plenty of privacy with a cleared area that would make a great homesite. Property is intersected by a county maintained road, with electric nearby. Land is high and dry with no known restriction and a low tax rate. Come make this property your own!

## TRINLADY PARK ROAD TRINITY, TEXAS

Directions: From Trinity, Take Hwy 94 to Groveton. Left on Trinlady Park Road. Property will be on left in 1.5 miles

Markham Realty
Selling Quality Texas Properties Since 1970
contact@markhamrealty.com
936-295-5989 | markhamrealty.com