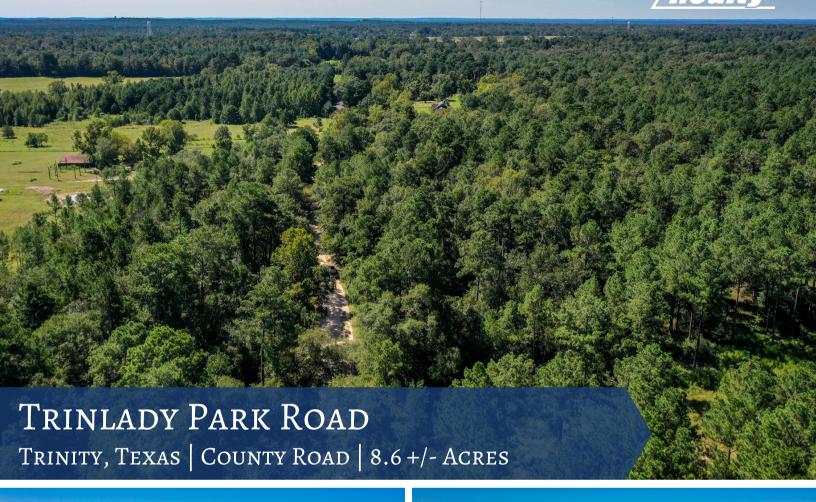

## TRINLADY PARK ROAD

8.6 +/- acres located just outside Trinity city limits. The land has nice rolling topography, with a dry creek traversing a portion of the property. Nice stand of softwoods offers plenty of privacy with a cleared area that would make a great homesite. Property is intersected by a county maintained road, with electric nearby. Land is high and dry with no known restriction and a low tax rate. Come make this property your own!