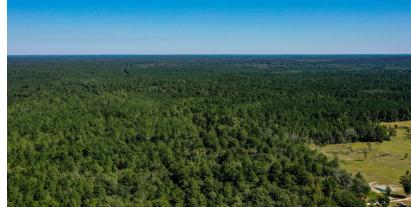

## TRINLADY PARK ROAD

8.6 +/- acres located just outside Trinity city limits. The land has nice rolling topography, with a dry creek traversing a portion of the property. Nice stand of softwoods offers plenty of privacy with a cleared area that would make a great homesite. Property is intersected by a county maintained road, with electric nearby. Land is high and dry with no known restriction and a low tax rate. Come make this property your own!